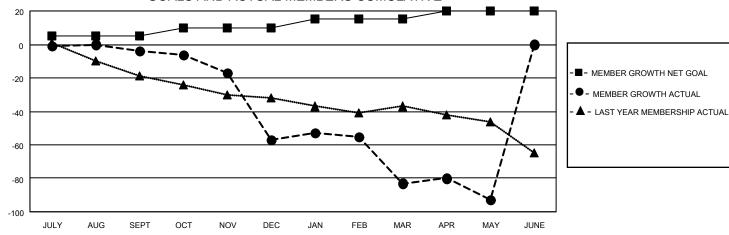

## District 29 L

| Clubs                 |               |           |               | Members               |                        |                         |                                                    |
|-----------------------|---------------|-----------|---------------|-----------------------|------------------------|-------------------------|----------------------------------------------------|
| RESULTS FOR 2021-2022 |               |           |               | RESULTS FOR 2021-2022 |                        |                         |                                                    |
| QUARTER               | NEW CLUB GOAL | NEW CLUBS | DROPPED CLUBS | QUARTER MEM           | BER GROWTH NET<br>GOAL | MEMBER GROWTH<br>ACTUAL | DROPPED<br>MEMBERS ACTUAL<br>(including transfers) |
| JULY/AUG/SEPT         | 0             | 0         | 0             | JULY/AUG/SEPT         | 5                      | 14                      | 18                                                 |
| OCT/NOV/DEC           | 1             | 0         | 1             | OCT/NOV/DEC           | 5                      | 15                      | 68                                                 |
| JAN/FEB/MAR           | 0             | 0         | 1             | JAN/FEB/MAR           | 5                      | 19                      | 43                                                 |
| APR/MAY/JUNE          | 0             | 0         | 0             | APR/MAY/JUNE          | 5                      | 19                      | 23                                                 |